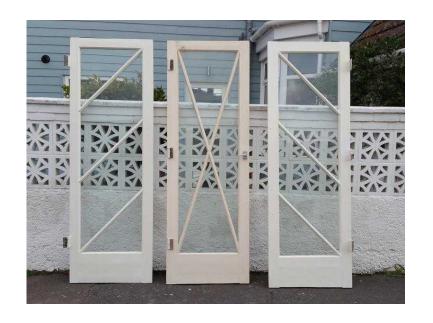

## **Doors Victorian Edwardian internal folding doors (100 GBP)**

Location

South East, East Sussex https://www.freeadsz.co.uk/x-471797-z

Three glazed internal partition doorsTaken from our lounge/diner. Great condition - all hinges and catches intact. Each one is 212cm tall x 72cm wide ;