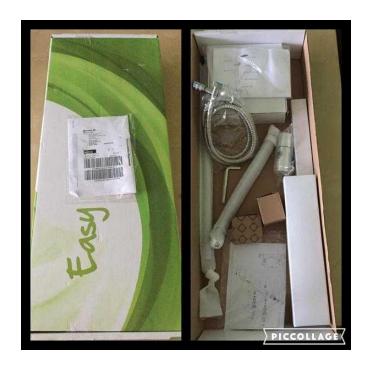

## Reflex square fixed thermostatic shower (160 GBP)

同點說回

回光法 回

回次外间

Location **East Midlands, Nottinghamshire** https://www.freeadsz.co.uk/x-471806-z

同次外间

回绕和

-Solid brass body -Finished in polished chrome -Ceramic disc technology -200mm/ 8" slim square shower head -Anti scale rubber jets on shower head and handheld shower for easy cleaning -Adjustable shower head -Dual control: thermostatic and water flow -Anti scalding device set to 38 degrees C with override button -20 to 50 degrees C temperature range -Adjustable riser rail -1.5 metre stainless steel hose -Supplied with dogleg fittings, wall covers and other necessary fittings -Comes with instructions -RRP £199