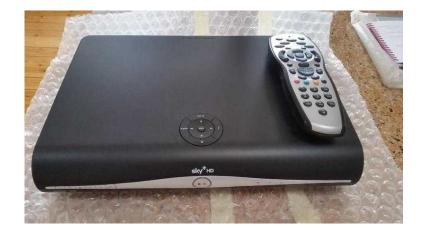

## Sky HD box DRX890-C (10 GBP)

Location **Scotland, Berwickshire** https://www.freeadsz.co.uk/x-471919-z

Sky+ HD box DRX890-C in full working order with remote control. The remote has some slight scuffing on the back as can be see in photo.