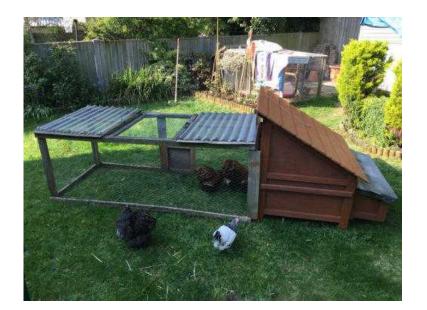

## Chicken Coop and Run (80 GBP)

Location South East, Kent https://www.freeadsz.co.uk/x-471923-z

Suitable for 6 bantams or 4 larger chickens. Coop has 3 nest boxes, 2 perches, handles and door at the front for cleaning out. The run has a hinged lid for access, plastic sheeting to keep the birds dry and a side door to let the birds roam in the garden. The coop is in excellent condition having just been painted; white gloss on the inside and brown wood preserver on the outside. The run is in good condition but may need a little TLC. Dimensions Coop-Length: 120cm Width: 110cm Height: 115cm (Front), 40cm (back) Run-Length: 200cm Width: 98cm Height: 80cm This is a good quality British made ark and run and should not be confused with cheap inferior Chinese flat pack products. (Ark made by Jim Vyse Arks). The coop can be dismantled but the run can't easily so a van or trailer would be needed to collect. Please feel free to ask any questions or to view. Let me know if you only want to buy the ark without the run.