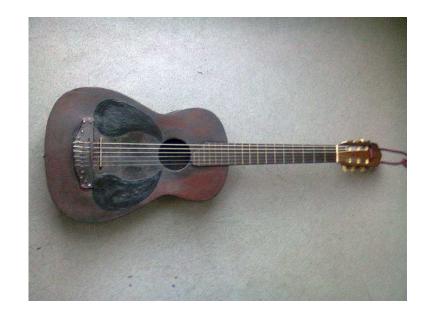

## Classical guitar electro acoustic (60 GBP)

Location **South East, Middlesex** https://www.freeadsz.co.uk/x-471932-z

Guitar Electro acoustic full size discontinued model, classical strings set low action nice to play easy to tune great sound, customized dark wood twin scratchplates metal strap buttons new strings, vol & tone slide electrics great deals. phone anytime Brixton London.