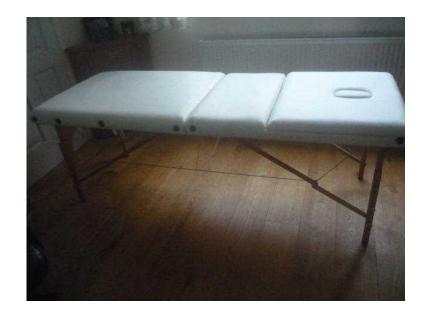

## **Massage Table**

Location **South East, East Sussex** https://www.freeadsz.co.uk/x-471948-z

Massage table in white. Excellent condition size 190 x 70 Folds to 95 x 70 x15 Removeable facehole. Removeable side pads and another face hole that plugs into the end of the table &pound