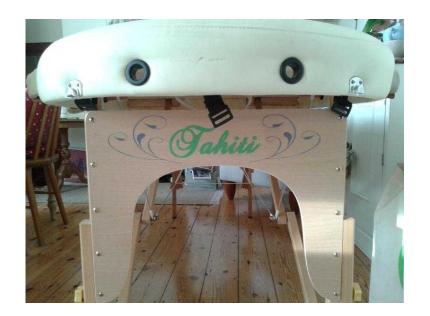

## Massage treatment beds (2) for sale, portable

South East, East Sussex Location https://www.freeadsz.co.uk/x-471949-z

Massage beds for sale. One TAHITI bed, hardly used and in vgc. £95. Cream colour with all attachments. Lightweight design, and portable, comes with carry case. Dimensions: 190cm (I) x 70cm (w) . Height adjustable. One Feelgood brand bed. Very lightweight, portable, incl all attachments, also in good condition, £50. Cream colour and comes with carry case. Dimensions 180cm (I) x 60cm (w). Height.