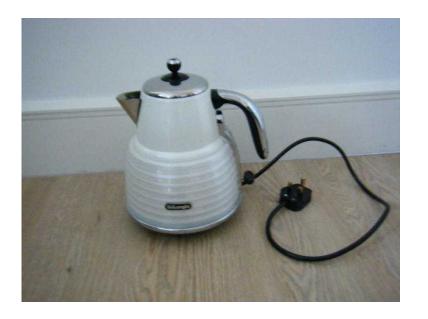

## deLonghi off white kettle (15 GBP)

Location South East, West Sussex https://www.freeadsz.co.uk/x-472014-z

A lovely kettle used but in good.

|                                                                        |                                                                        |                                                                        | -                                                                      |                                                                        | -                                                                      |                                                                        |                                                                        |                                                                        |                                                                        |
|------------------------------------------------------------------------|------------------------------------------------------------------------|------------------------------------------------------------------------|------------------------------------------------------------------------|------------------------------------------------------------------------|------------------------------------------------------------------------|------------------------------------------------------------------------|------------------------------------------------------------------------|------------------------------------------------------------------------|------------------------------------------------------------------------|
|                                                                        |                                                                        |                                                                        |                                                                        |                                                                        |                                                                        |                                                                        |                                                                        |                                                                        |                                                                        |
| deLonghi off white kettle<br>https://www.freeadsz.co.uk/x-4720<br>14-z |