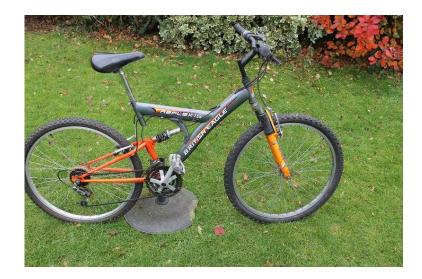

## MENS MOUNTAIN BIKE BRITISH EAGLE REFLEXIS (45 GBP)

Location South East, Surrey https://www.freeadsz.co.uk/x-472033-z

MENS MOUNTAIN BIKE BRITISH EAGLE REFLEXIS, COLOUR ORANGE /BLACK, FRONT AND REAR SUSPENSION, 26" WHEELS GOOD TYRES, FRME 18.5, 15 SPEED TWIST GRIP GEARS, NEW CABLES WORKING ORDER COLLECTION ONLY HORLEY ;