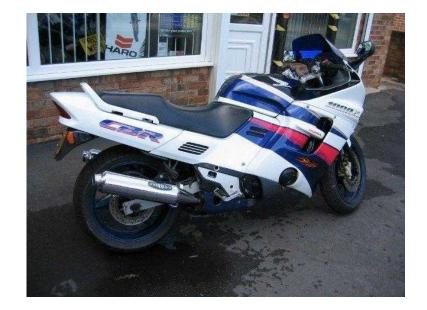

## Honda CBR 1993 (1,200 GBP)

Location Yorkshire and the Humber, South Humberside https://www.freeadsz.co.uk/x-472048-z

1000cc, Manual 5 speed, 53,227 miles, White. Delivery Available, Sixty Five Point Safety Checked. Taken Part Exchange and sold to clear this bike is in fair condition for its age and priced to sell, All our Bikes are HPI Checked and have a 65 point Safety inspection prior to.