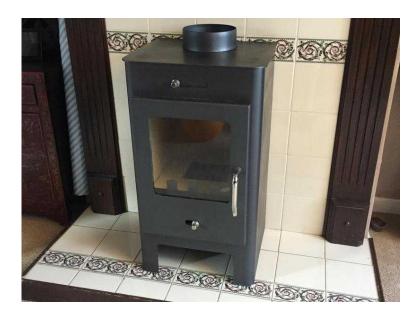

## New 5kW Wood Burner (275 GBP)

West Midlands, West Midlands https://www.freeadsz.co.uk/x-472057-z

Brand New 5KW Wood Burning Stove , with packing and manual about 700 high by 400mm wide please call me for details, £275 cash on collection please ;