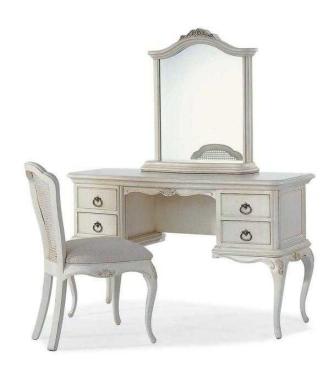

## Willis and Gambier Ivory Dressing Set (1,185 GBP)

Location **East Midlands**, **Leicestershire** https://www.freeadsz.co.uk/x-472062-z

The Ivory bedroom collection is crafted from solid Birch and Birch veneers combined with a unique, hand painted, lacquered finish. Buy Willis and Gambier Ivory Dressing Set from CFS UK Store or Online. Shop for Willis and Gambier Ivory Dressing Table Set at best sale price & Free Delivery in UK. Dimensions-Table: W 129cm x D 49cm x H 78cm Mirror: W 65cm x D 20cm x H 75cm Chair: W 51cm x D 54cm x H 90cm Assembly- Assembled Buy this product visit here-https://www.choicefurnituresuperstore.co.uk/Willis-and-Gambier-Ivory-Dressing-Set-p21841