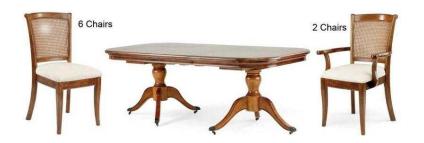

## Willis and Gambier Lille Twin Pedestal Dining Set Online (3,515 GBP)

Location **East Midlands**, **Leicestershire** https://www.freeadsz.co.uk/x-472067-z

The Lille dining collection is crafted from a mixture of solid Alder and Cherry veneers with a subtle, lacquered finish. Buy Willis and Gambier Lille 8-10 Twin Pedestal Dining Set with 6 Dining and 2 Carver Chairs online by Willis and Gambier from CFS UK at unbeatable price. Dimensions: Table: W 229cm x D 107cm x H 77cm Chair: W 51cm x D 59cm x H 96cm Carver Chair: W 59cm x D 60cm x H 96cm Assembly: Flat Packed Buy this product visit here- https://www.choicefurnituresupersto re.co.uk/Willis-and-Gambier-Lille-8-10-Twin-Pedestal-Dining-Set-with-6-Dining-and-2-Carver-Chairs-p21934