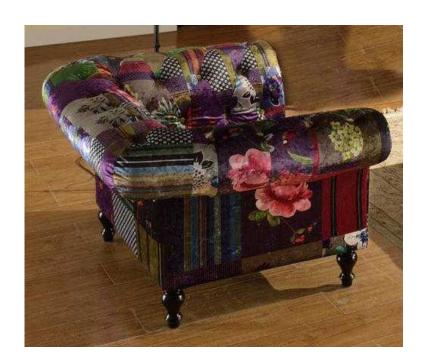

## chesterfield patchwork chair (225 GBP)

Location **East Midlands, Leicestershire** https://www.freeadsz.co.uk/x-472070-z

Lovely comfy patchwork chesterfield chair perfect for curling up on a cold night in front of the fire I bought it with all good intentions but failed to measure it as its quite large for our small room it measures W-126cm H-76cm D-94cm

structurally solid & in excellent condition. The rrp is around the £700.00 but looking to get £250 I am open to sensible offers please feel free to ask me any questions I will do my best to answer them thanks for