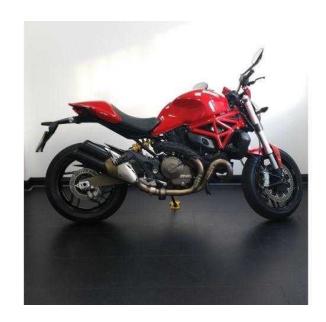

## **Ducati Monster 2016 (7,995 GBP)**

Location **North, Cumbria** https://www.freeadsz.co.uk/x-472238-z

Colour: Red, Mileage: 1,672 Miles, First Registration Date: 14/03/2016, Model Year: 2016, Condition: Used, Previous Owners: 0, MOT Expiry: 03/2019, Warranty Information: 12, Engine Size (in ccm): 821, Gears: Six-speed manual, Drive Type: Chain, Start Type: Electric: