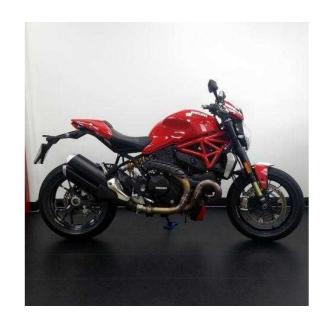

## **Ducati Monster 2016 (13,995 GBP)**

Location **North, Cumbria** https://www.freeadsz.co.uk/x-472239-z

Colour: Red, Mileage: 690 Miles, First Registration Date: 23/07/2016, Model Year: 2016, Condition: Used, Previous Owners: 0, Warranty Information: 12, Engine Size (in ccm): 1,198, Gears: Six-speed manual, Drive Type: Chain, Start Type: Electric: