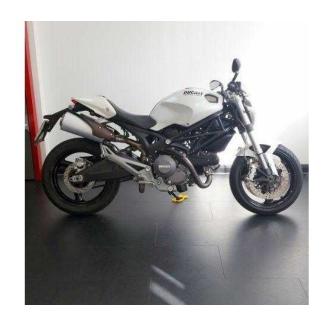

## **Ducati Monster 2010 (4,395 GBP)**

Location **North, Cumbria** https://www.freeadsz.co.uk/x-472240-z

Colour: White, Mileage: 3,773 Miles, First Registration Date: 23/09/2010, Model Year: 2010, Condition: Used, Previous Owners: 0, Warranty Information: 3, Engine Size (in ccm): 696, Gears: Five-speed manual, Drive Type: Chain, Start Type: Electric: