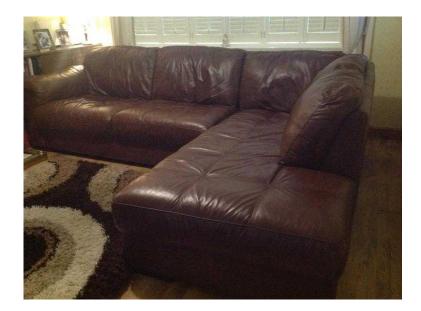

## Italian Leather L-Shaped corner unit sofa (440 GBP)

Location North, Cheshire https://www.freeadsz.co.uk/x-472305-z

This Italian leather corner unit sofa is less than 3 years old and in very good condition, however there are a few scratches on the back due to removal men not being carful, but these are out of site. It can be joined together or have them separate( this is how they are at present) as it is too large for my new home. Hence the reason for selling, downsizing. Viewing is welcome. I can be contacted via mobile 07949 689427 07949 6894...(click to reveal full phone number) . I am open to nearest offer to my asking price. Thanks for looking.;