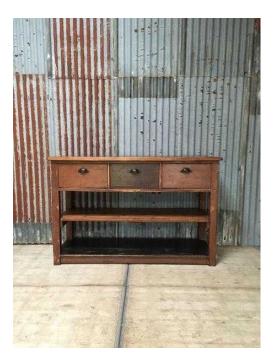

## **ANTIQUE DRESSER BASE (450 GBP)**

Location South East, West Sussex https://www.freeadsz.co.uk/x-472324-z

A fantastic English pine dresser base with open storage below would be perfect for a kitchen to place wicker baskets etc. Three good sized drawers. Original paint has been dry scraped and has a great a patina. The unit has been fully restored and lightly waxed. Drawers measure W 41.5cm H 20cm D 43cm Measurement of unit W 157cm H 101cm D