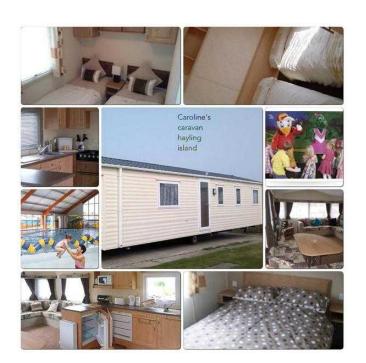

## 2 Luxury 3 bedroom (sleeps 8) static caravans on the Parkdean site, Hayling Island. H

South West, Hampshire Location https://www.freeadsz.co.uk/x-472379-z

There are two caravans, one is a delta darwin delux the other is an Abi roselle both are 3 bedroom (sleeps 8) caravan with gch and dbl glas. On the 5 \* award winning Parkdean hayling Island. holiday rentals start from 3 nights! The park is open for 10 months of the year. March till December. We have great entertainment, an indoor / outdoor pool and much more, take a look at my facebook page https://www.facebook.com/groups/142374685830830/ where you will see internal pictures of both caravans and past visitors reviews. I'm Taking deposits now the new season which starts after March 1st, £50 (non refundable ) deposit holds your dates. Plus a £50 caravan bond this is against any damage (£100 if your dog goes) 1 small well behaved dog is allowed for a cost of £20 per stay of up to 1 week, the dog must not be left in the caravan unsupervised.;