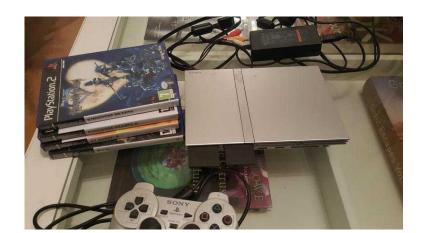

## Silver Slimline PS2 console with Games, Controller and Memory Cards (29.99 GBP)

Location London, London https://www.freeadsz.co.uk/x-472551-z

Sleek slimline silver PS2 Console up for sale - Good working order and condition apart from the usual wear and tear from being stored and used. Official AV cables included, Official Power Cable, Controller, 2 x Black Sony Memory Cards (8GB each i think) + 2 Games - Black and G1 Jockey all thrown in. Collection around Wandsworth/Battersea area - Weekday nights or weekends. Please message first/call - 07725006044 077250060...(click to reveal full phone number) . Thanks!