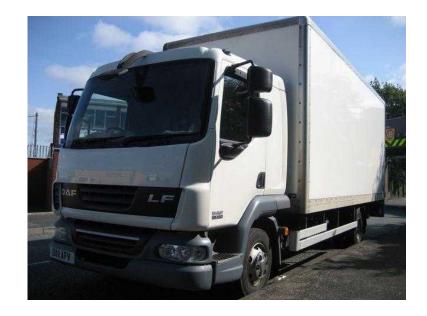

## **DAF LF 2011**

Location **West Midlands, Shropshire** https://www.freeadsz.co.uk/x-472604-z

Vehicle Make: DAF, Vehicle Model: LF45-160, Registration Year: 2011, MOT Expires: 28/02/2017, Body Type: BOX BODY, Cab Type: SLEEPER CAB, Price: £P.O