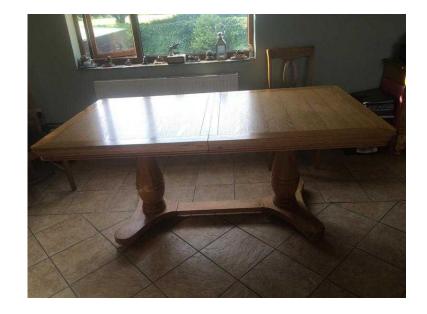

## Table dining (400 GBP)

Location **South East, West Sussex** https://www.freeadsz.co.uk/x-472690-z

Dining table oak rectangular, one year old. ex condition, 6' x 3'3" extending to 7'9".

| Table                                   | dining             |
|-----------------------------------------|--------------------|
| https://www.freeadsz.co.u               | 7                  |
| Table                                   | dining             |
| Table  https://www.freeadsz.co.u        | dining<br>k/x-4726 |
| Table  thttps://www.freeadsz.co.u       | dining<br>k/x-4726 |
| Table  Table  https://www.freeadsz.co.u | dining<br>k/x-4726 |
| Table  https://www.freeadsz.co.u        | dining<br>k/x-4726 |
| Table  https://www.freeadsz.co.u        | dining<br>k/x-4726 |
| Table  https://www.freeadsz.co.u        | dining<br>k/x-4726 |
| Table  https://www.freeadsz.co.u        | dining<br>k/x-4726 |
| Table  https://www.freeadsz.co.u        | dining<br>k/x-4726 |
|                                         |                    |