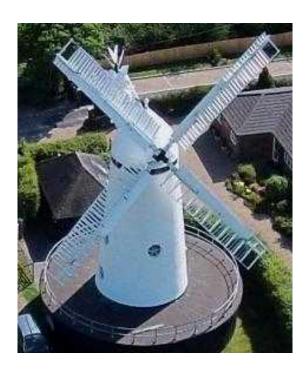

## **Stone Cross Windmill Winter Fair (03 GBP)**

Location **South East, East Sussex** https://www.freeadsz.co.uk/x-472752-z

Stone Cross Windmill Winter Fair helps to support the never ending maintenance of this iconic building. The stalls include an array of raffle and tombola prizes to suit all ages, bric-a-brac, Christmas gifts as well as wholemeal flour recently milled in the Windmill. Entry only 50p which includes tea or coffee. All monies raised are used to ensure that this local Windmill remains open to the public and continues milling flour using traditional methods from locally sourced.