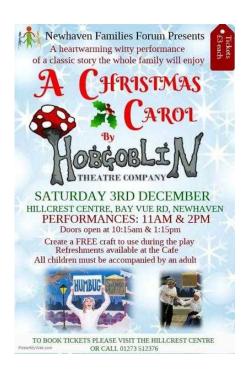

## A Christmas Carol family performances by Hobgoblin Theatre Company (03 GBP)

South East, East Sussex Location https://www.freeadsz.co.uk/x-472755-z

Saturday 3rd December 11am & 2pm Hillcrest Centre, Newhaven.

Newhaven Families Forum present 2 performances of A Christmas Carol by Hobgoblin Theatre Company.

Tickets £3 (under2's free) available from the Hillcrest Centre, Newhaven or call 01273 512376 01273 5123...(click to reveal full phone number).

Doors open 45 mins prior to performance for children to make a free craft to use during the performance, plus refreshments available in the cafe.

Like our fb page for info on future events- nff events and