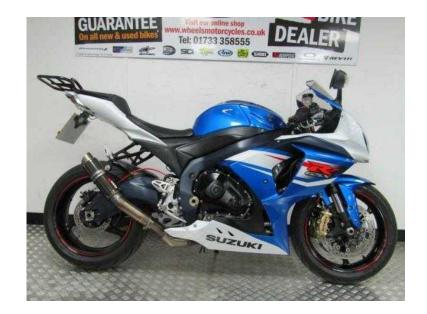

## Suzuki GSXR 2013 (7,295 GBP)

Location **East of England, Cambridgeshire** https://www.freeadsz.co.uk/x-472919-z

A grest example of Suzuki's iconic GSXR1000. Finished in the traditional Blue and White colour scheme. Running 12,617 miles from new with service history from just 2 former keepers. This bike is fitted with a Carbon Scorpion can, HEL red braided lines allround, Tail Tidy and a sports rack. LIFETIME WARRANTY AND FINANCE.