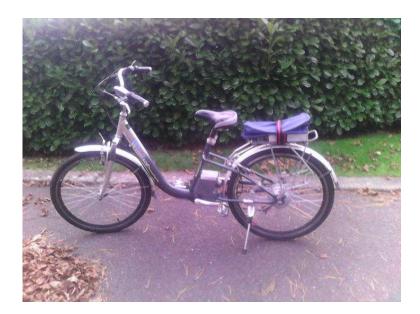

## Electric Bike WINDSOR adult E bicycle 6 speed Upgraded Battery (385 GBP)

Location Wales, Mid Glamorgan https://www.freeadsz.co.uk/x-472922-z

00000381469 000003814...(click to reveal full phone number) 727px;">Windsor - Electric Bike - Lighter - More Power - Greater Range - Same Hi-spec as the standard original Windsor but powered by new 15amp hour giving huge increase in range, Price Includes New Battery, Battery Charger, Rear Rack - Kick Stand

00000381469000003814...(click to reveal full phone number) 727px;" />00000381469 000003814...(click to reveal full phone number) 727px;">Uk delivery from £20 please text me your postcode ref "Windsor" to together with best offer