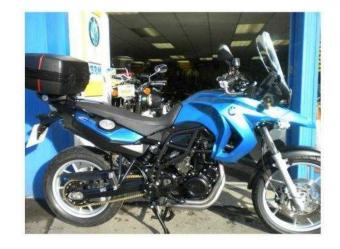

## BMW F650 2010 (3,895 GBP)

Location Wales, South Glamorgan https://www.freeadsz.co.uk/x-472937-z

IN OUTSTANDING CONDITION AND WITH FULL SERVICE HISTORY, THIS EVER POPULAR GS TWIN MODEL HAS FACTORY FITTED ABS AND HEATED GRIPS WITH ADDITIONAL HANDGUARDS, WUNDERLICH TOURING SCREEN, GIVI TOPCASE AND EXTRA WUNDERLICH.