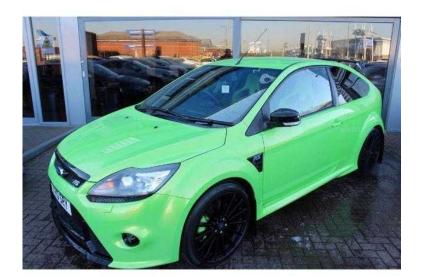

## Ford Focus 2010 (25,990 GBP)

Location North, Lancashire https://www.freeadsz.co.uk/x-472968-z

ULTIMATE GREEN FOCUS RS HAVING COVERED 24000 MILES FROM NEW. THE ULTIMATE HOT HATCH IN THE BEST PAINT FINISH. VERY FEW OF THESE EXAMPLES AROUND WITH LOW MILEAGE THAT ARE EXTREMELY WELL CARED