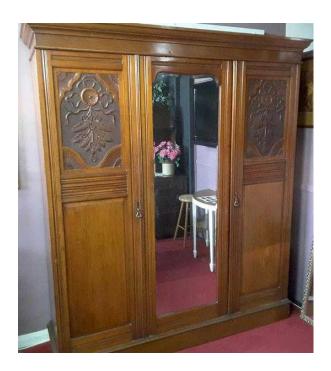

## SALE Stunning Edwardian Solid Mahogany Wardrobe With Rail, Shelves amp Mirror -

Location South East, West Sussex https://www.freeadsz.co.uk/x-473085-z

MASSIVE XMAS SALE NOW ON!! (Sale ends 31/12/16) Was £695, Sale price £495 An absolutly stunning Edwardian Wardrobe in very good condition Solid mahogany, extremely well made & beautiful carved features There are a few light marks and scratches as to be expected with a peice of this age but overall this wardrobe is in very good condition The wardrobe breaks down into sections for transportation and our delivery guys will also reassemble for you in your home Viewing of this is highly recommended Measurements H208.5cm, W184cm, D51cm (PC175) £19 Postage is the cost of our local delivery service to a ground floor location. For upstairs add £5 per floor. To find out if you are in our area see picture 4 (£19 Local delivery is calculated with a 12 mile radius using postcode BN43 5FD - The £34 delivery area is within a 22 mile radius) SHOP AT THE SHOWROOM 5000 sq ft Showroom OPEN 7 days a week The Recycled Goods Factory,