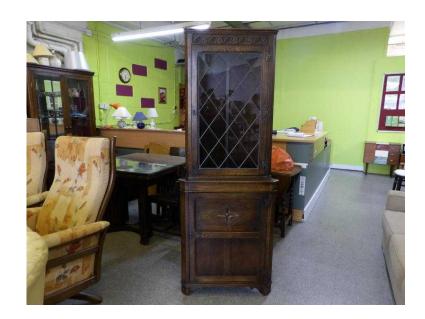

## XMAS SALE NOW ON Corner display Cabinet By Jaycee - VGC - Local Delivery Now O

South East, West Sussex Location https://www.freeadsz.co.uk/x-473087-z

MASSIVE XMAS SALE NOW ON!! (Sale ends 31/12/16) Was £125, Sale price £100 Jaycee Cabinet in good condition - Measures H183cm, W69cm, D38cm £19 Postage is the cost of our local delivery service to a ground floor location. To find out if you are in our area see picture 5 (£19 Local delivery is calculated with a 12 mile radius using postcode BN43 5FD - The £34 delivery area is within a 22 mile radius) SHOP AT THE SHOWROOM 5000 sq ft Showroom OPEN 7 days a week