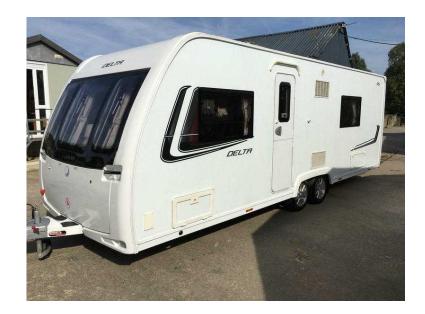

## Twin Axle Lunar Delta RS End Washroom Fixed Bed (5,190 GBP)

East Midlands, Northamptonshire Location https://www.freeadsz.co.uk/x-473182-z

Al-Ko ATC automatic trailer control 2013 Lunar Delta RS, End Washroom, Onboard water tank, Alloy wheels, Alde wet central heating system, One piece Aluminum side panel, Fixed Bed, Hitch head stabiliser, Alarm, Twin axle, Anti theft tracker, Microwave, TV Multi Directional Aerial, Freezer, Stereo system, Fridge, Oven, Mains electric, Heki rooflight, Water heater, Cassette toilet, Shower, Battery Charger, Blinds, Fly screens, External gas BBQ point, Door flyscreen, External 240v, Loose fit carpets, External shower point, Spare.