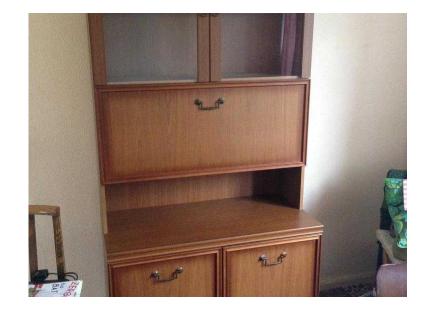

## **Display cabinet (30 GBP)**

East of England, Bedfordshire Location https://www.freeadsz.co.uk/x-473193-z

light wood, glass door display at top, middle cupboard and bottom cupboard;

| Display  https://www.freeadsz.co | https://www.freeadsz.co<br>93-z | Display | Display  https://www.freeadsz.co |
|----------------------------------|---------------------------------|---------|----------------------------------|----------------------------------|----------------------------------|----------------------------------|----------------------------------|----------------------------------|----------------------------------|----------------------------------|
| cabinet                          | uk/x-4731                       | cabinet | cabinet<br>uk/x-4731             | cabinet                          | cabinet                          | cabinet                          | cabinet                          | cabinet                          | cabinet                          | cabinet uk/x-4731                |