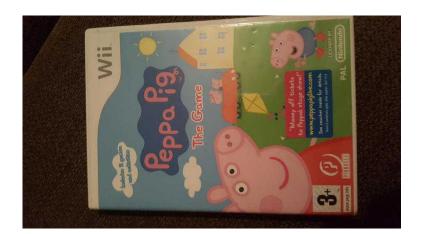

## Peppa pig wii game (5 GBP)

Location **South East, Middlesex** https://www.freeadsz.co.uk/x-473220-z

Peppa pig wii game Only played twice ;

|    | Peppa                  | pig     | ≦:         | game   |
|----|------------------------|---------|------------|--------|
|    | https://www.fr<br>20-z | eeadsz. | .co.uk/    | x-4732 |
|    | Peppa                  | pig     | ₩.         | game   |
|    | https://www.fr         | eeadsz. | .co.uk/    | x-4732 |
|    | Peppa                  | pig     | <b>⊻</b> : | game   |
|    | https://www.fr         | eeadsz. | .co.uk/    | x-4732 |
|    | Peppa                  | pig     | ¥:         | game   |
|    | https://www.fr<br>20-z | eeadsz. | .co.uk/    | x-4732 |
|    | Peppa                  | pig     | ₹:         | game   |
|    | https://www.fr<br>20-z | eeadsz. | .co.uk/    | x-4732 |
| 温馨 | Peppa                  | pig     | ¥:         | game   |
|    | https://www.fr<br>20-z | eeadsz. | .co.uk/    | x-4732 |
|    | Peppa                  | pig     | ₹:         | game   |
|    | https://www.fr<br>20-z | eeadsz. | .co.uk/    | x-4732 |
|    | Peppa                  | pig     | ≦:         | game   |
|    | https://www.fr<br>20-z | eeadsz. | .co.uk/    | x-4732 |
| 聖  | Peppa                  | pig     | ₩:         | game   |
|    | https://www.fr<br>20-z | eeadsz. | .co.uk/    | x-4732 |
|    | Peppa                  | pig     | ¥:         | game   |
|    | https://www.fr<br>20-z | eeadsz. | .co.uk/    | x-4732 |