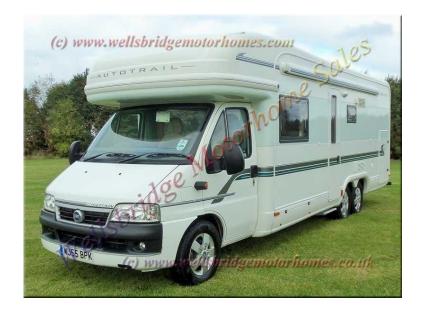

## Auto-Trail Chieftain 2005 (29,995 GBP)

Location **East of England, Cambridgeshire** https://www.freeadsz.co.uk/x-473225-z

A 4 berth RHD Manual Twin Axle 2.8TD Coach-built Motorhome with PAS, awning, ladder, Tv aerial, tow bar, alloy wheels, remote central locking, 2 door garage. Cab air-con, swivel seats, over-cabin storage, cabin curtains, electric windows & mirrors, radio/CD/DVD. Central lounge/dining area with a small side facing sofa, an L shaped sofa with 1 lap belt, removable table. Kitchen with a fully fitted gas cooker (1 elec & 3 gas hobs), fridge/freezer, sink & drainer, drawers & cabinets, cutlery drawer. Washroom with a shower cubicle, sink, wc, cabinets & mirror. Rear fixed double bed at high level over garage, wardrobe, concertina divider. Air blown heating, spot lighting, 240/12V, Tv point & bracket on wall with an Astex Tv, electric doorstep. Curtains, screens & blinds, large roof-light, carpet & lino flooring, ample storage. Manuals in vehicle. Garage Dimensions: L:2.16m, W:1.26m, H:1.18m. Doors: W:0.74m, H:1.1m. Length:8.4m, Width:2.45m, Height:3.1m. GWT:4500kg(hpi).

Air Conditioning, 4 Berth, Flyscreens, Blinds, Awning, Swivel Front Seats, Sink/Drainer, Kitchen, 4-Burner Hob, Wardrobe, Shower, Ladder, Curtains, Toilet, Blown Air Heating, Fixed Bed, Fridge Freezer, Heki Roof Light, Loose Fit Carpets, TV Aerial, Twin Axle, Shower cubicle, Tow bar, Cooker, Garage Storage, Manuals Pack, Electric Doorstep, Alloy Wheels, L Sofa, TV Point, 240