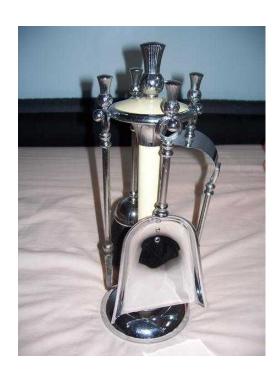

## Vintage Fire Companion Set -brush- poker -shovel (23.99 GBP)

Location **South East, West Sussex** https://www.freeadsz.co.uk/x-473236-z

vintage fire companion set

poker -shovel -brush

poker has been used -other tools and stand in good condition