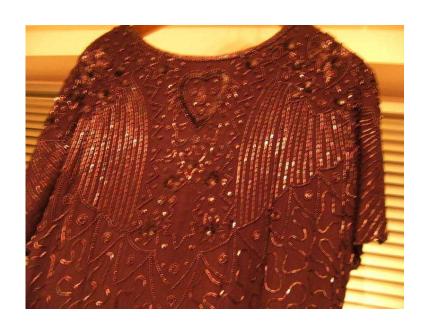

## Ladies special occasion party dress, size 18, dark purple, heavily beaded (20 GBP)

East Midlands, Northamptonshire Location https://www.freeadsz.co.uk/x-473251-z

A heavily beaded, dark purple, special occasion dress. UK Size 18. Worn once. The beading is superb, the photos cannot be made to do it justice. The front panel and small flared sleeves pattern radiates out from a heart design with stars, swirls, circles. The main length of the dress has swirling lines all the way around and across. Dress length 37". The back fasteners are 2 hook and eyes at the neckline, a feature opening with a 12" zip below to waist height. Fully lined throughout.£20 no offers please this is a great bargain. 07962 160149 07962 1601...(click to reveal full phone number). I can post if required £3.00 royal