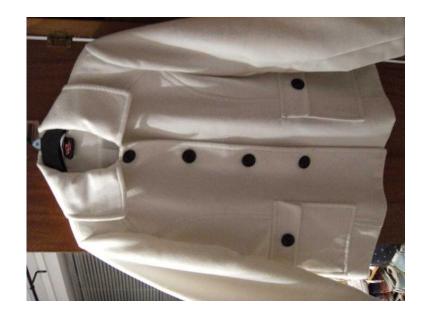

## Ladies white winter jacket, size 16 - BNWOT - never worn (10 GBP)

East Midlands, Northamptonshire Location https://www.freeadsz.co.uk/x-473252-z

Brand new ladies pure white hip length jacket, black buttons fastening down front, 2 patch pockets on front with feature buttons and collar. Fully lined with white lining. Material stated as 88% polyester, 11% viscose, 1% elastane. Has spare button attached inside. From a smoke free home. Happy to post for £3 if required. £10.00. 07962 160149 07962 1601...(click to reveal full phone)