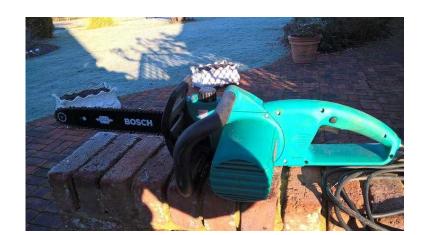

## Bosch Electric chain saw and Log Master chain saw log bench (140 GBP)

South East, Kent Location https://www.freeadsz.co.uk/x-473260-z

AKE40-19S Bosch chain saw and Log Master chain saw log bench. This is the safe way to saw logs - the bench has telescopic legs, fully guarded chain saw bar and a heavy duty vice which clamps the saw firmly. Both items hardly used since new and in excellent condition, only available due to moving to house with no log burning.