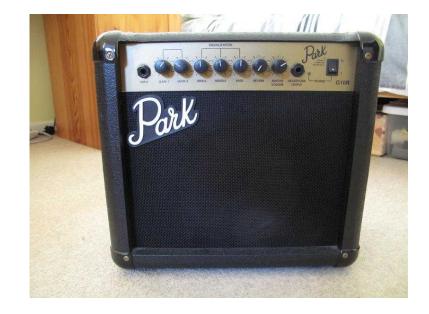

## Park G10R Amp (35 GBP)

Location **South East, West Sussex** https://www.freeadsz.co.uk/x-473281-z

10w amp in excellent.

|           | Park                    | G10R          | Amp    |
|-----------|-------------------------|---------------|--------|
|           | https://www.fre         | eadsz.co.uk/> | (-4732 |
| 編         | Park                    | G10R          | Amp    |
|           | https://www.fre         | eadsz.co.uk/> | (-4732 |
|           | Park                    | G10R          | Amp    |
|           | https://www.fre         | eadsz.co.uk/y | (-4732 |
|           | Park                    | G10R          | Amp    |
|           | https://www.fre         | eadsz.co.uk/> | (-4732 |
|           | Park                    | G10R          | Amp    |
|           | https://www.fre         | eadsz.co.uk/> | (-4732 |
|           | Park                    | G10R          | Amp    |
|           | https://www.fre         | eadsz.co.uk/> | (-4732 |
|           | Park                    | G10R          | Amp    |
|           | https://www.fre         | eadsz.co.uk/> | ·-4732 |
|           | Park                    | G10R          | Amp    |
|           | https://www.fre<br>81-z | eadsz.co.uk/> | ·-4732 |
|           | Park                    | G10R          | Amp    |
| رق ليكا ا | https://www.fre         | eadsz.co.uk/> | ·-4732 |
|           | Park                    | G10R          | Amp    |
|           | https://www.fre<br>81-z | eadsz.co.uk/> | (-4732 |