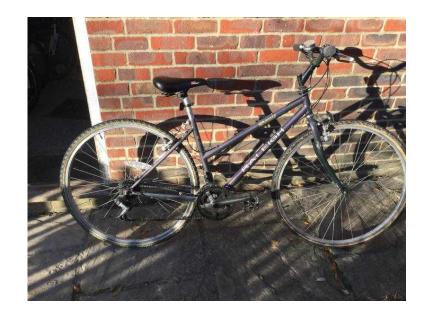

## Classic Lady039s Raleigh Pioneer bike. (15 GBP)

Location **South East, West Sussex** https://www.freeadsz.co.uk/x-473283-z

17inch frame. Well loved and used.

| 廻  | Classic Lady039s Raleigh<br>Pioneer bike. |
|----|-------------------------------------------|
|    | https://www.freeadsz.co.uk/x-4732<br>83-z |
|    | Classic Lady039s Raleigh<br>Pioneer bike. |
|    | https://www.freeadsz.co.uk/x-4732<br>83-z |
|    | Classic Lady039s Raleigh<br>Pioneer bike. |
|    | https://www.freeadsz.co.uk/x-4732<br>83-z |
|    | Classic Lady039s Raleigh<br>Pioneer bike. |
|    | https://www.freeadsz.co.uk/x-4732<br>83-z |
|    | Classic Lady039s Raleigh<br>Pioneer bike. |
|    | https://www.freeadsz.co.uk/x-4732<br>83-z |
|    | Classic Lady039s Raleigh<br>Pioneer bike. |
|    | https://www.freeadsz.co.uk/x-4732<br>83-z |
|    | Classic Lady039s Raleigh<br>Pioneer bike. |
|    | https://www.freeadsz.co.uk/x-4732<br>83-z |
|    | Classic Lady039s Raleigh<br>Pioneer bike. |
|    | https://www.freeadsz.co.uk/x-4732<br>83-z |
|    | Classic Lady039s Raleigh<br>Pioneer bike. |
| Z. | https://www.freeadsz.co.uk/x-4732<br>83-z |
|    | Classic Lady039s Raleigh<br>Pioneer bike. |
|    | https://www.freeadsz.co.uk/x-4732<br>83-z |