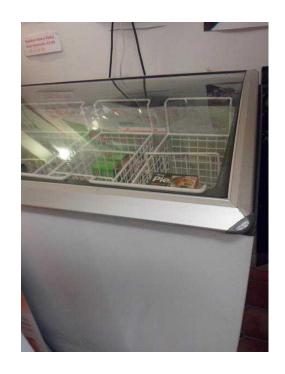

## **Commercial Chest Freezer with glass top**

Location **South East, Kent** https://www.freeadsz.co.uk/x-473441-z

Commercial Chest Freezer with glass top, 70cm deep x 100cm wide x 90cm

|   | ommercial Chest Free                                   |
|---|--------------------------------------------------------|
|   | with glass top  https://www.freeadsz.co.uk/x-4734 41-z |
|   | Commercial Chest Freezer with glass top                |
|   | https://www.freeadsz.co.uk/x-4734<br>41-z              |
|   | Commercial Chest Freezer with glass top                |
|   | https://www.freeadsz.co.uk/x-4734<br>41-z              |
|   | Commercial Chest Freezer with glass top                |
|   | https://www.freeadsz.co.uk/x-4734<br>41-z              |
| に | Commercial Chest Freezer with glass top                |
|   | https://www.freeadsz.co.uk/x-4734<br>41-z              |
|   | Commercial Chest Freezer with glass top                |
|   | https://www.freeadsz.co.uk/x-4734<br>41-z              |
|   | Commercial Chest Freezer with glass top                |
|   | https://www.freeadsz.co.uk/x-4734<br>41-z              |
|   | Commercial Chest Freezer with glass top                |
|   | https://www.freeadsz.co.uk/x-4734<br>41-z              |
|   | Commercial Chest Freezer with glass top                |
|   | https://www.freeadsz.co.uk/x-4734<br>41-z              |
|   | Commercial Chest Freezer with glass top                |
|   | https://www.freeadsz.co.uk/x-4734<br>41-z              |