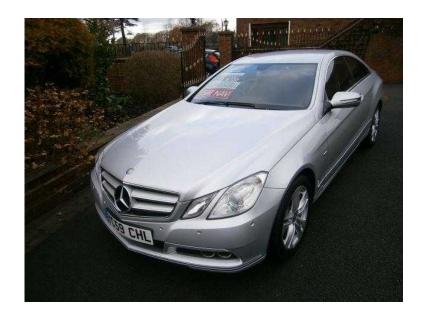

## Mercedes-Benz E Class 2009 (13,750 GBP)

Location North, Merseyside https://www.freeadsz.co.uk/x-473473-z

ALLOY WHEELS, Dual CLIMATE, Bluetooth Preparation (Phone), CRUISE CONTROL, Driver/Passenger 3 Memory Electric Seat Adjustment, Electric Windows x 4, Electric Mirror/Heated & Folding, FULL BLACK LEATHER UPHOLSTERY, Fuel Computer, HEATED FRONT SEATS, Electric Driver/|Passenger Seat Belts, Electric Adjustable Steering Column, Lumbar Support, Pollen Filter,Front & Rear Head Restraints, Rear View Auto Dimming Mirror, Remote Boot Release, Split Rear Seats, Rear Central Cup Holders & Storage, Power Assisted Steering (PAS), Anti Lock Brakes, Auto On Headlights, Curtain Airbags, Driver Airbag, Electronic Stability Programme (ESP), Front Fog Lights, Rear ISOFIX Child Anchor Points, Passenger Airbag, Rain Sensitive Wipers, FRONT & REAR PARKING SENSORS, Traction Control, Alarm, Remote Central Locking, Front Arm Rest/Storage & Cup Holders, USB Port in Glove Box, COLOUR SATELLITE NAVIGATION SYSTEM. FULL SERVICE HISTORY, A STUNNING, LOW MILEAGE, WELL CARED FOR CAR.