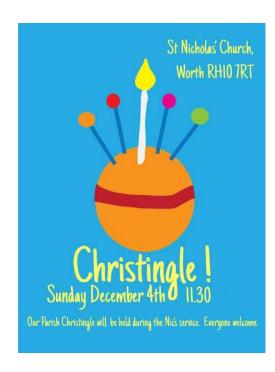

## **Christingle (04 GBP)**

Location **South East, Surrey** https://www.freeadsz.co.uk/x-473514-z

A Christingle service for children and families. Christingles are made from an orange decorated with red tape, sweets and a candle. Each piece of the Christingle holds special symbolism to help children understand the importance of Jesus and the Gospel, and its relevance at Christmas time. The orange represents the world. The red ribbon (or tape) symbolises the love and blood of Christ. The sweets and dried fruit represent all of God's creations. The lit candle represents Jesus's light in the world, bringing hope to people living in.