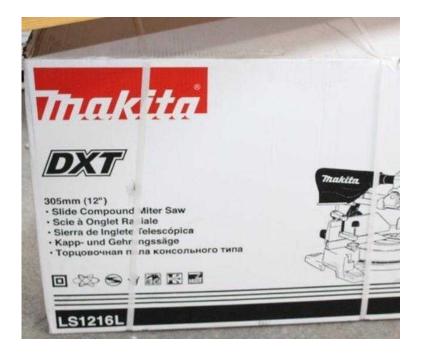

## Makita chop saw (575 GBP)

Location **East Midlands, Nottinghamshire** https://www.freeadsz.co.uk/x-473535-z

Brand new in box makita chop saw bought for my partner for early xmas present but has one already these retail at over £700 selling for £575 cash on collection from Ripley Derbyshire couldnpossible deliver for the cost of fuel could post with courier but please ask as will have to get a price for posting any more info call text Dave thanks;