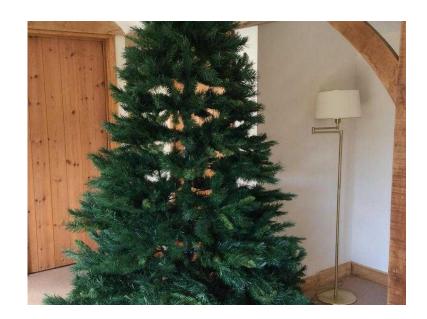

## 7ft6quot WINCHESTER GREEN PINE CHRISTMAS TREE with SET OF LIGHTS (40 GBF

South East, East Sussex Location https://www.freeadsz.co.uk/x-473569-z

This quality Christmas Tree by Winchester retails at well over £100. The easiest tree ever to put together it comes in only three parts. 7ft 6" Green Pine Christmas Tree.In immaculate condition. Collect from Blackboys area. You can choose a set of lights when you.