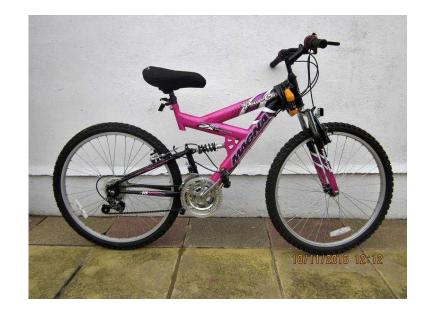

## **Adult Mountain Bike (70 GBP)**

Location **South East, East Sussex** https://www.freeadsz.co.uk/x-473571-z

Pink/Black ladies mountain bike, new/unused, but garage stored.15 gear twist grip,tele forks,and independent rear suspension. 26"wheels. Needs using! Also have a mans bike,identical, but in blue/black £70 each or£120 for both. Bexhill on sea 07713545719 077135457...(click to reveal full phone)