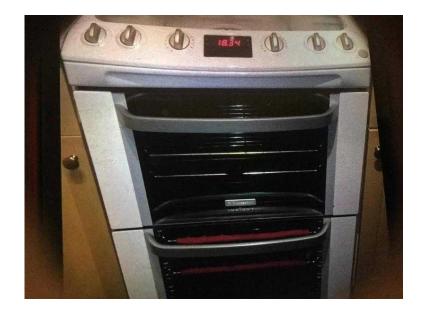

## Electrolux Insight double oven gas cooker 60cm (100 GBP)

Location **South West, Gloucestershire** https://www.freeadsz.co.uk/x-473616-z

Electrolux Insight double oven gas cooker 60cm

The cooker has 4 gas burners with a frosted glass lid with a cutoff if the lid is down and the burners are on, the main oven as 3 shelves and a oven light when on. The grill as 2 shelves and a grill tray, this is also the second oven which as a light when on. Their are 2 small marks on the glass lid as shown in the photo's, this is from the main oven outlet, also a small rust mark on the front which is also in the photo's. Asking £100.