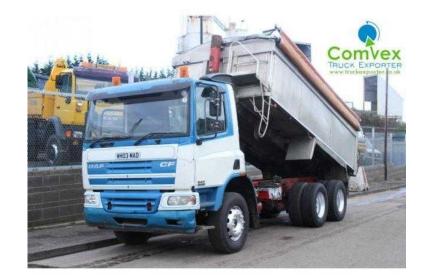

## **DAF CF 2003 (7,750 GBP)**

Location **Northern Ireland, County Durham** https://www.freeadsz.co.uk/x-473627-z

Price: £7,750, Manufacturer: DAF Trucks, Model: CF75.310 / 6X4 TIPPER, Year: 2003, Vehicle Type: Tipper Trucks, Axle Configuration: 6x4, Carrying Capacity: 15 Tonne, Year 2003, 6x4 Axle, Steel Suspension, 310hp Engine, 8 Speed Manual ZF Gearbox, PPG Alloy Insulated Tipper Body, Tarmac Chutes, Rollover Sheet System, Reverse Camera, CD Player, Covered Only 690,000km, Excellent Driver, Very Well Serviced and Maintained, \*, \* CD