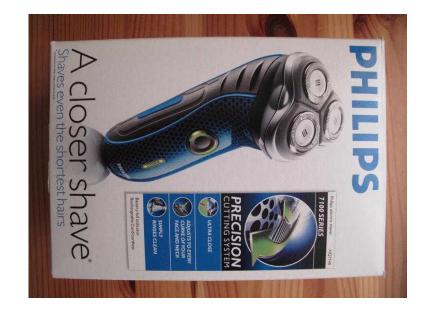

## Philips electric shaver (40 GBP)

Location **South East, Surrey** https://www.freeadsz.co.uk/x-473635-z

model HQ7140. Boxed and used only once and in mint.

|          | Philips         | electric    | shaver   |
|----------|-----------------|-------------|----------|
|          | https://www.fre | eadsz.co.uk | √x-4736  |
|          | Philips         | electric    | shaver   |
|          | https://www.fre | eadsz.co.uk |          |
|          | Philips         | electric    | shaver   |
|          | https://www.fre | eadsz.co.uk | √x-4736  |
|          | Philips         | electric    | shaver   |
|          | https://www.fre | eadsz.co.uk | √x-4736  |
|          | Philips         | electric    | shaver   |
|          | https://www.fre | eadsz.co.uk | √x-4736  |
|          | Philips         | electric    | shaver   |
|          | https://www.fre | eadsz.co.uk | √/x-4736 |
|          | Philips         | electric    | shaver   |
|          | https://www.fre | eadsz.co.uk | √x-4736  |
|          | Philips         | electric    | shaver   |
|          | https://www.fre | eadsz.co.uk | √x-4736  |
|          | Philips         | electric    | shaver   |
|          | https://www.fre | eadsz.co.uk | √x-4736  |
| <b>深</b> | Philips         | electric    | shaver   |
|          | https://www.fre | eadsz.co.uk | √/x-4736 |